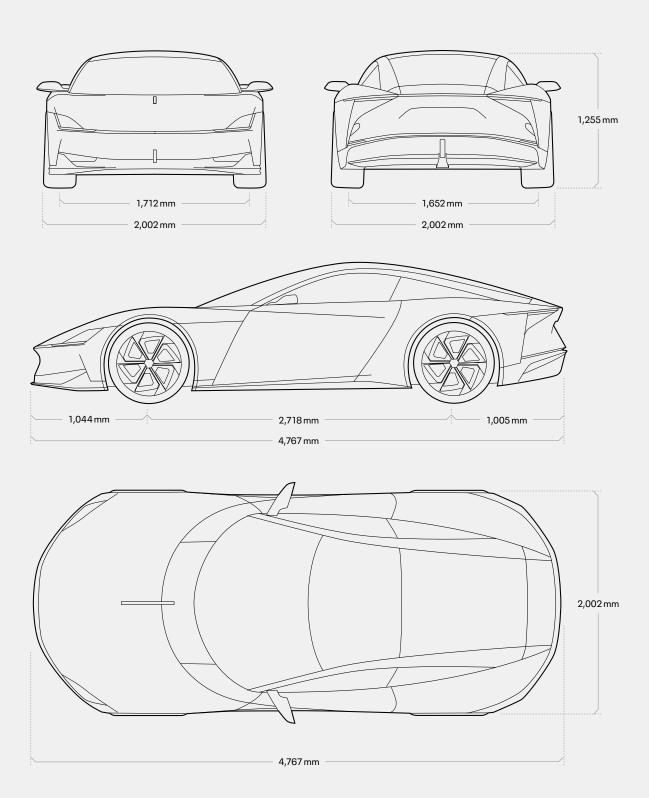

## 2025 KAVEYA DIMENSIONS

# 2025 KAVEYA DIMENSIONS

#### Dimensions

| Wheelbase          | 107"    |
|--------------------|---------|
| Length             | 187.7"  |
| Width              | 78.8"   |
| Height             | 49.4"   |
| Curb Weight (est): | 5300 lb |