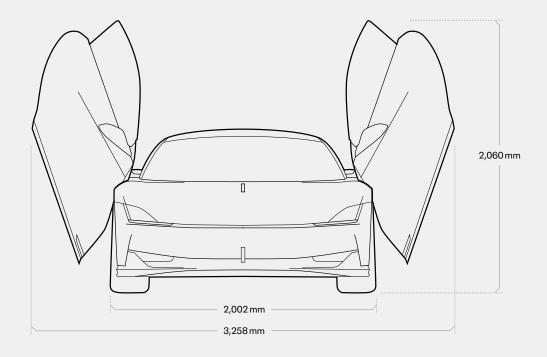

p             |

| ΓUW | /∷ા | rain |
|-----|-----|------|

| Combined Torque          | 1270 lb.ft |
|--------------------------|------------|
| Battery Capacity         | HV 120 kWh |
| Charging Time (10 - 80%) | 45 min     |

#### Chassis

Construction Aluminum Spaceframe
Body Panels Carbon Fiber
Suspension Aluminum SLA

#### Dimensions

| Wheelbase          | 107"    |
|--------------------|---------|
| Length             | 187.7"  |
| Width              | 78.8"   |
| Height             | 49.4"   |
| Curb Weight (est): | 5300 lb |

 $<sup>{}^{\</sup>star}\mathsf{Based}\,\mathsf{on}\,\mathsf{simulation}\,\mathsf{and}\,\mathsf{early}\,\mathsf{resting}.\,\mathsf{Figures}\,\mathsf{are}\,\mathsf{estimates}\,\mathsf{only}.$ 

# ΚΛRMΛ

## 2025 KAVEYA DIMENSIONS





# 2025 KAVEYA DIMENSIONS