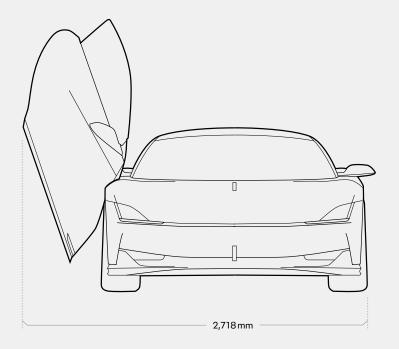

|

| ΓUW | /∷ા | rain |
|-----|-----|------|

| Combined Torque          | 1270 lb.ft |
|--------------------------|------------|
| Battery Capacity         | HV 120 kWh |
| Charging Time (10 - 80%) | 45 min     |

#### Chassis

Construction Aluminum Spaceframe
Body Panels Carbon Fiber
Suspension Aluminum SLA

#### Dimensions

| Wheelbase          | 107"    |
|--------------------|---------|
| Length             | 187.7"  |
| Width              | 78.8"   |
| Height             | 49.4"   |
| Curb Weight (est): | 5300 lb |

 $<sup>{}^{\</sup>star}\mathsf{Based}\,\mathsf{on}\,\mathsf{simulation}\,\mathsf{and}\,\mathsf{early}\,\mathsf{resting}.\,\mathsf{Figures}\,\mathsf{are}\,\mathsf{estimates}\,\mathsf{only}.$ 

# ΚΛRMΛ

## 2025 KAVEYA DIMENSIONS





# 2025 KAVEYA DIMENSIONS