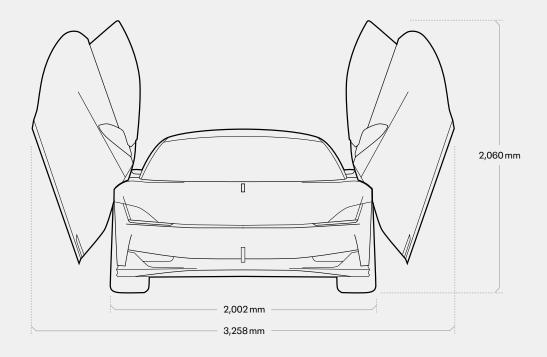

#### Dimensions

 Wheelbase
 107"

 Length
 187.7"

 Width
 78.8"

 Height
 49.4"

 Curb Weight (est):
 5300 lb

 $<sup>^{\</sup>ast}$  Based on simulation and early testing. Figures are estimates only.

## 2025 KAVEYA DIMENSIONS