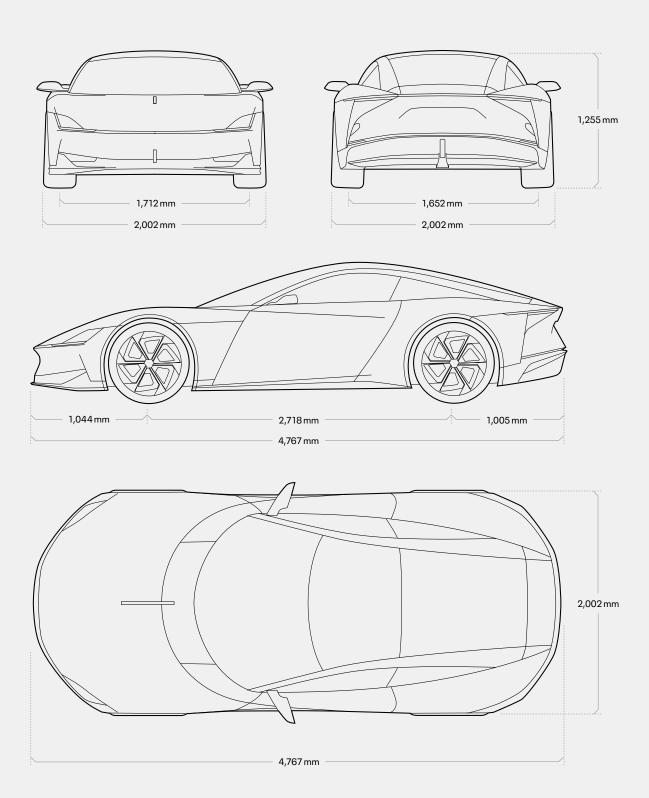

#### Dimensions

 Wheelbase
 107"

 Length
 187.7"

 Width
 78.8"

 Height
 49.4"

 Curb Weight (est):
 5300 lb

 $<sup>^{\</sup>ast}$  Based on simulation and early testing. Figures are estimates only.

## 2025 KAVEYA DIMENSIONS