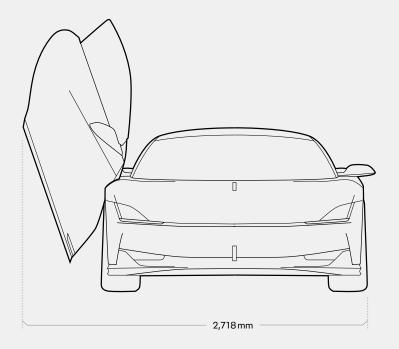

#### Dimensions

 Wheelbase
 107"

 Length
 187.7"

 Width
 78.8"

 Height
 49.4"

 Curb Weight (est):
 5300 lb

 $<sup>^{\</sup>ast}$  Based on simulation and early testing. Figures are estimates only.

## 2025 KAVEYA DIMENSIONS