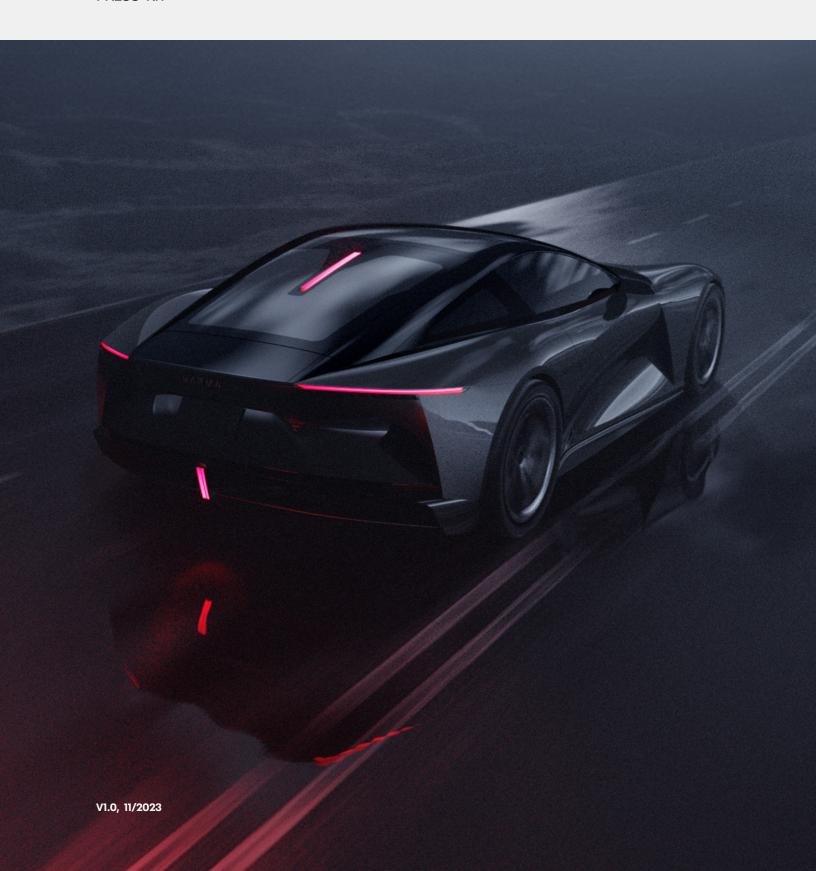

# AMERICAN SUBLIME, DEFINED.

A design that feels both reminiscent and transcendent. A driving experience aimed to thrill and comfort. Features that anticipate and care for every need. This is not an automobile. It is an extension of you.